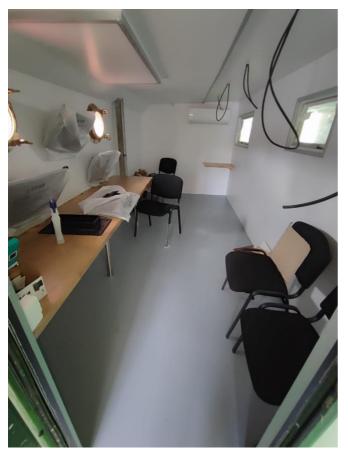

Equipped with A-frame, two telescopic deck cranes, professional survey room, side pole, etc.

## Ship's particulars

| GENERAL     |                     | EQUIPMENT         |                                              |
|-------------|---------------------|-------------------|----------------------------------------------|
| Class:      | PRS                 | Lifting:          | A-Frame, 2x deck crane                       |
| Туре:       | Survey vessel       | Navigation:       | Full seagoing equipment                      |
| Flag:       | Poland              | Communication:    | Full GMDSS + Starlink<br>Maritime + ACO Lite |
| Built:      | 1985                | AIS:              | A Class                                      |
| IMO / MMSI: | 8321175 / 261005510 | Survey:           | Survey room (equipped), side pole            |
| DIMENSIONS  |                     | MACHINERY         |                                              |
| Length:     | 31,00 m             | Engine:           | Diesel engine 552 kW                         |
|             |                     | Bow thruster:     | Hydraulic                                    |
| Breadth:    | 8,00 m              | Power generator:  | I × 300 KVA + Shaft<br>generator I40 KVA     |
| Draft:      | 4,50 m              | OTHERS            |                                              |
| GT:         | 259                 | Crew / PAX:       | 5 / 9                                        |
|             |                     | Fuel consumption: | 2t / 24 h – transit                          |
|             |                     |                   | I,5t / survey speed                          |

Survey room A-frame