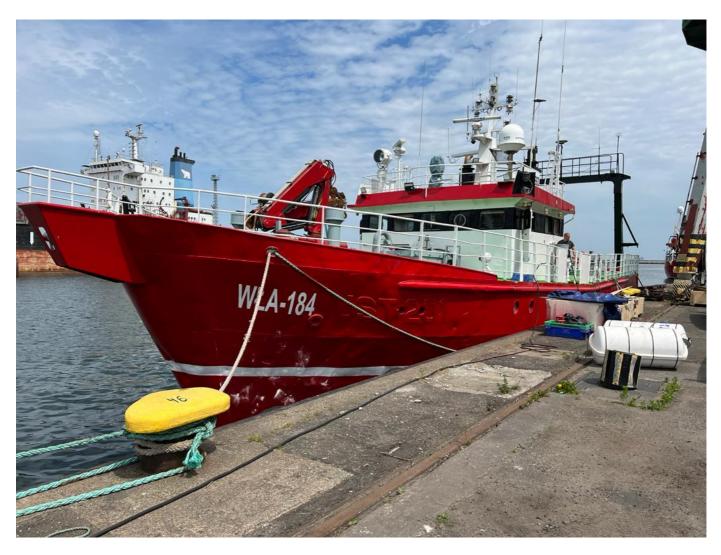

## WŁA-184 HELOT

Survey Vessel Specification

Former fishing vessel, fully converted to survey vessel in 2023. Vessel is suitable to conduct geophysical and geochemical survey as well as any kind of environmental research.

Equipped with A-frame, two telescopic deck cranes, professional survey room, side pole, etc.

## Ship's particulars

| GENERAL     |                     | EQUIPMENT         |                                              |
|-------------|---------------------|-------------------|----------------------------------------------|
| Class:      | PRS                 | Lifting:          | A-Frame, 2x deck crane                       |
| Туре:       | Survey vessel       | Navigation:       | Full seagoing equipment                      |
| Flag:       | Poland              | Communication:    | Full GMDSS + Starlink<br>Maritime + ACO Lite |
| Built:      | 1985                | AIS:              | A Class                                      |
| IMO / MMSI: | 8321175 / 261005510 | Survey:           | Survey room (equipped), side pole            |
| DIMENSIONS  |                     | MACHINERY         |                                              |
| Length:     | 31,00 m             | Engine:           | Diesel engine 552 kW                         |
|             |                     | Bow thruster:     | Hydraulic                                    |
| Breadth:    | 8,00 m              | Power generator:  | I × 300 KVA + Shaft<br>generator I40 KVA     |
| Draft:      | 4,50 m              | OTHERS            |                                              |
| GT:         | 259                 | Crew / PAX:       | 5 / 9                                        |
|             |                     | Fuel consumption: | 2t / 24 h – transit                          |
|             |                     |                   | I,5t / survey speed                          |