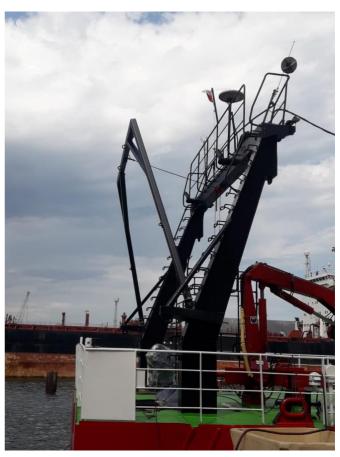

Equipped with A-frame, two telescopic deck cranes, professional survey room, side pole, etc.

## Ship's particulars

| GENERAL     |                     | EQUIPMENT         |                                              |
|-------------|---------------------|-------------------|----------------------------------------------|
| Class:      | PRS                 | Lifting:          | A-Frame, 2x deck crane                       |
| Туре:       | Survey vessel       | Navigation:       | Full seagoing equipment                      |
| Flag:       | Poland              | Communication:    | Full GMDSS + Starlink<br>Maritime + ACO Lite |
| Built:      | 1985                | AIS:              | A Class                                      |
| IMO / MMSI: | 8321175 / 261005510 | Survey:           | Survey room (equipped), side pole            |
| DIMENSIONS  |                     | MACHINERY         |                                              |
| Length:     | 31,00 m             | Engine:           | Diesel engine 552 kW                         |
|             |                     | Bow thruster:     | Hydraulic                                    |
| Breadth:    | 8,00 m              | Power generator:  | I × 300 KVA + Shaft<br>generator I40 KVA     |
| Draft:      | 4,50 m              | OTHERS            |                                              |
| GT:         | 259                 | Crew / PAX:       | 5 / 9                                        |
|             |                     | Fuel consumption: | 2t / 24 h – transit                          |
|             |                     |                   | I,5t / survey speed                          |

Survey room A-frame